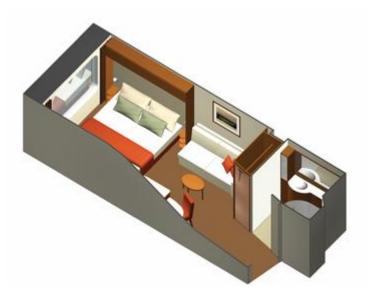

## OCEAN VIEW Staterooms (cat. 8)

## Stateroom: 177 sq. ft.

## Features:

- Ocean view window
- Two beds convertible to queen-size
- Vanity
- Hair dryer
- 32" LCD TV
- Sitting area with sofa
- Some cabins may have a trundle bed